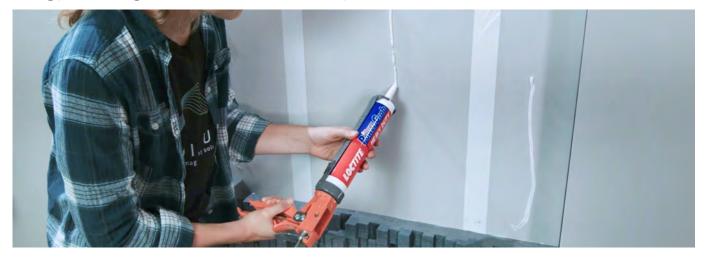

**Step 1:** Apply the tape vertically to the wall, about 9"-16" apart.

Audimute.com 1.866.505.MUTE **Step 2:** Starting from where the lowest row will be, apply adhesive between the tape, using just enough to add Audimute Strata pieces before the adhesive dries.