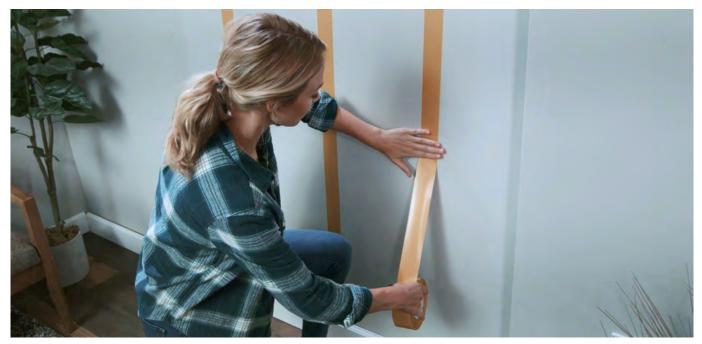

**Step 1:** Apply the tape vertically to the wall, about 9"-16" apart.

Audimute.com 1.866.505.MUTE **Step 2:** Starting from where the lowest row will be, apply adhesive between the tape, using just enough to add Audimute Strata pieces before the adhesive dries.