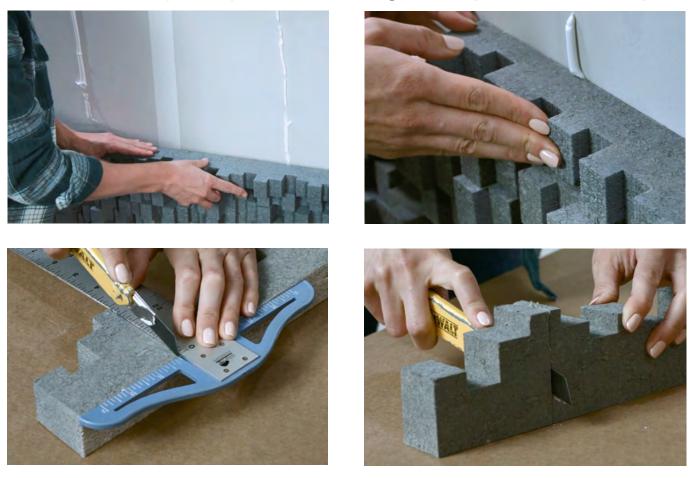

## AUDIMUTE STRATA TAPE (Included) & LOCTITE® POWER GRAB® EXPRESS HEAVY DUTY (Not Included)

Audimute Strata consists of pieces in multiple sizes. To install, you will just need the included Audimute Strata Tape and Loctite Power Grab Express Heavy Duty adhesive. Use a retractable utility knife and a T-square to cut the pieces if needed for an exact fit. Curve, Slant, and Sawtooth styles should be installed with the pieces mindfully applied to achieve the desired look.

**Step 1:** Apply the tape vertically to the wall, about 9"-16" apart.

Audimute.com 1.866.505.MUTE **Step 2:** Starting from where the lowest row will be, apply adhesive between the tape, using just enough to add Audimute Strata pieces before the adhesive dries.

**Step 3:** Add pieces to create the first row, then work your way up the wall by adding more adhesive and pieces, cutting the pieces if needed. Please note, pressing down too hard from the top of the pieces when stacking them may result in less total sqft.