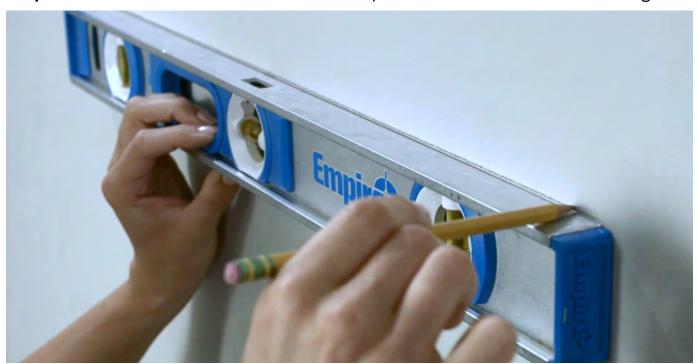

**Step 1:** Use a tape measure to measure the distance between the grommets.

**Step 2:** Use a level and draw a level line with a pencil for where the sheet will hang.

**Step 3:** Mark the locations of the grommet holes with a pencil.