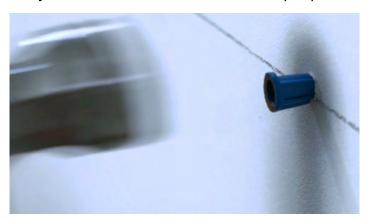

**Step 4:** Use a power drill and a 1/4" drill bit to drill holes in the marked locations.

**Step 5:** Use a hammer and carefully tap the wall anchors into the drilled holes.

**Step 6:** Screw the knob onto the screw, then insert the knob and screw through the sheet and screw clockwise into the anchor.