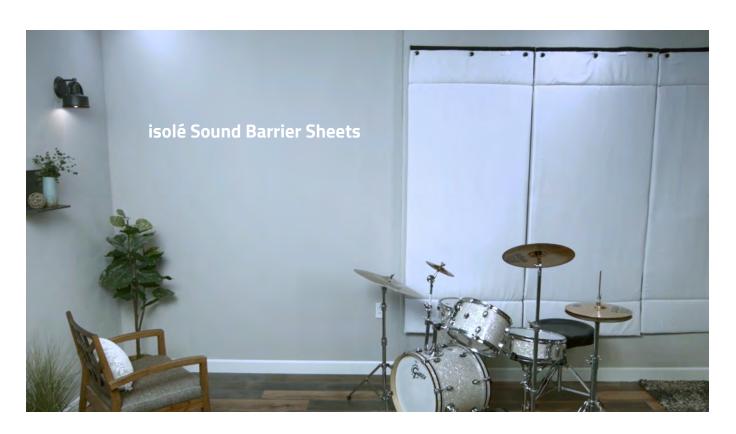

## SOUND ABSORPTION SHEETS & ISOLÉ

The Sheets hang from 3 metal grommets at the top. Hang sheets with label facing out.

**Items needed:** 3 included quick hanging knob and screws with anchors, a tape measure, a level, a hammer, a pencil, and a power drill with a 1/4" drill bit.