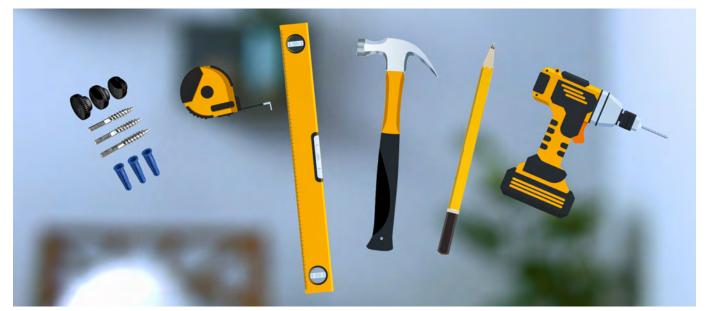

## **Quick Hanging Knob & Screw Installation Instructions:**

## SOUND ABSORPTION SHEETS & ISOLÉ

The Sheets hang from 3 metal grommets at the top. Hang sheets with label facing out.

**Items needed:** 3 included quick hanging knob and screws with anchors, a tape measure, a level, a hammer, a pencil, and a power drill with a 1/4" drill bit.