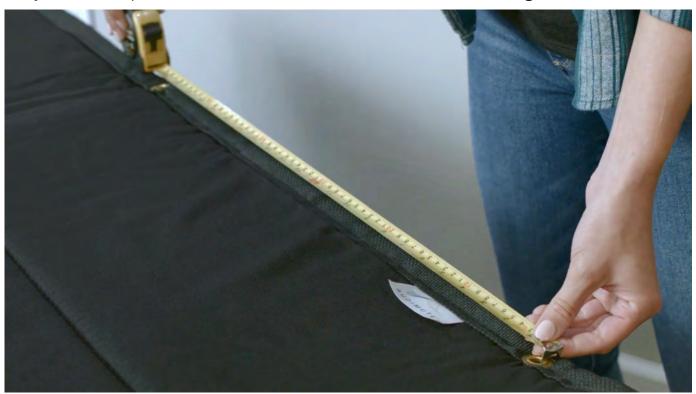

**Step 1:** Use a tape measure to measure the distance between the grommets.

**Step 2:** Use a level and draw a level line with a pencil for where the sheet will hang.

**Step 3:** Mark the locations of the grommet holes with a pencil.