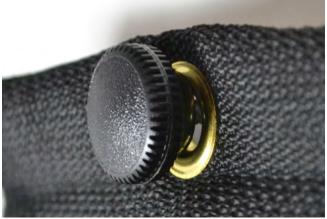

**Step 4:** Use a power drill and a 1/4" drill bit to drill holes in the marked locations.

**Step 5:** Use a hammer and carefully tap the wall anchors into the drilled holes.

**Step 6:** Screw the knob onto the screw, then insert the knob and screw through the sheet and screw clockwise into the anchor.