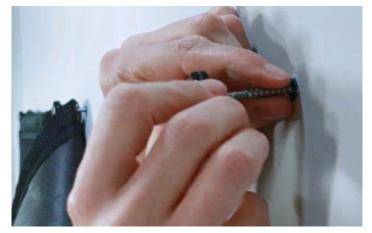

**Step 4:** Use a power drill and a 1/4" drill bit to drill holes in the marked locations.

**Step 5:** Use a hammer and carefully tap the wall anchors into the drilled holes.

**Step 6:** Screw the knob onto the screw, then insert the knob and screw through the sheet and screw clockwise into the anchor.