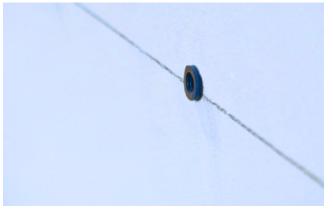

**Step 4:** Use a power drill and a 1/4" drill bit to drill holes in the marked locations.

**Step 5:** Use a hammer and carefully tap the wall anchors into the drilled holes.

**Step 6:** Screw the knob onto the screw, then insert the knob and screw through the sheet and screw clockwise into the anchor.