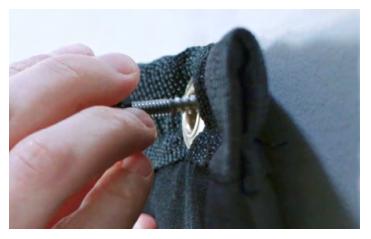

**Step 4:** Use a power drill and a 1/4" drill bit to drill holes in the marked locations.

**Step 5:** Use a hammer and carefully tap the wall anchors into the drilled holes.

**Step 6:** Screw the knob onto the screw, then insert the knob and screw through the sheet and screw clockwise into the anchor.