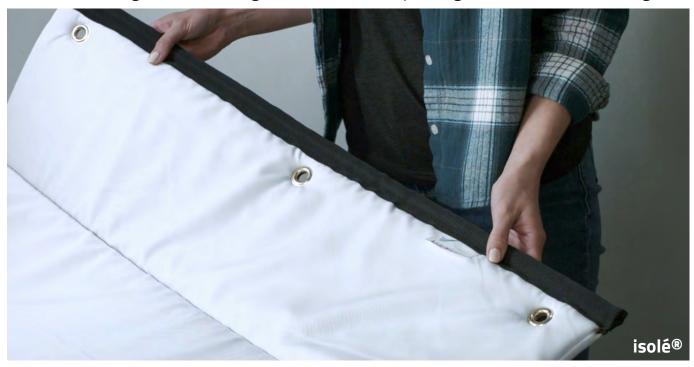

## SOUND ABSORPTION SHEETS & ISOLÉ

The Sheets hang from 3 metal grommets at the top. Hang sheets with label facing out.

**Items needed:** 3 included quick hanging knob and screws with anchors, a tape measure, a level, a hammer, a pencil, and a power drill with a 1/4" drill bit.