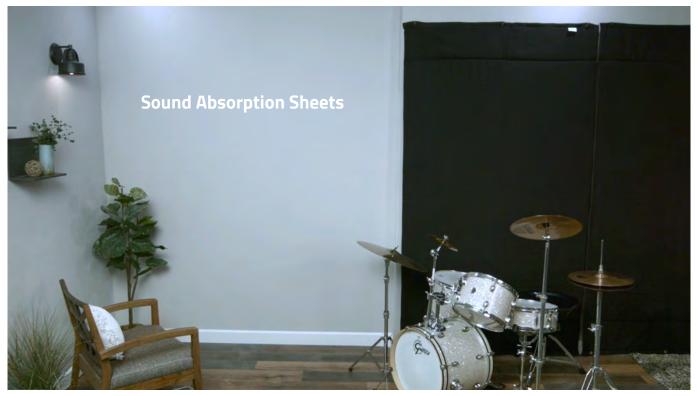

## SOUND ABSORPTION SHEETS & ISOLÉ

The Sheets hang from 3 metal grommets at the top. Hang sheets with label facing out.

**Items needed:** 3 included quick hanging knob and screws with anchors, a tape measure, a level, a hammer, a pencil, and a power drill with a 1/4" drill bit.