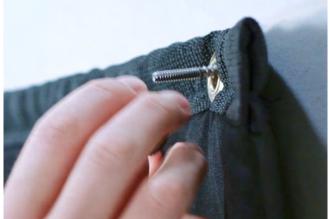

**Step 4:** Use a power drill and a 1/4" drill bit to drill holes in the marked locations.

**Step 5:** Use a hammer and carefully tap the wall anchors into the drilled holes.

**Step 6:** Screw the knob onto the screw, then insert the knob and screw through the sheet and screw clockwise into the anchor.

**Step 6 (Optional):** Screw the knob onto the screw, then screw clockwise into the anchor, then remove the knob, hang the sheet, and screw the knob back on.