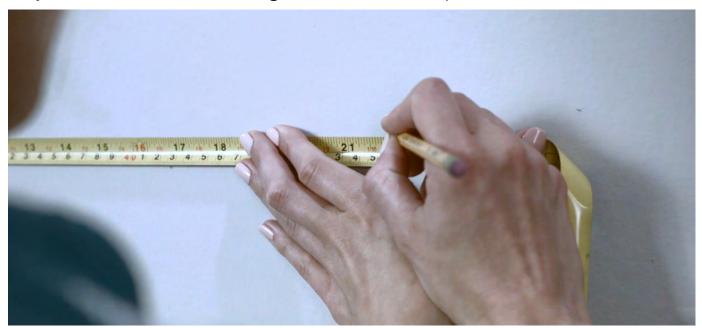

**Step 1:** Use a tape measure to measure the distance between the grommets.

**Step 2:** Use a level and draw a level line with a pencil for where the sheet will hang.

**Step 3:** Mark the locations of the grommet holes with a pencil.