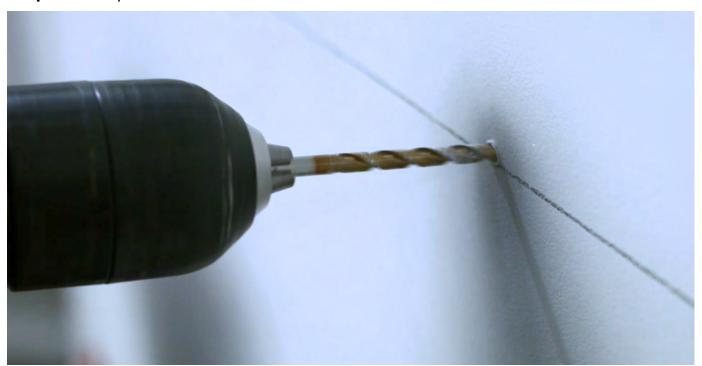

**Step 4:** Use a power drill and a 1/4" drill bit to drill holes in the marked locations.

**Step 5:** Use a hammer and carefully tap the wall anchors into the drilled holes.

**Step 6:** Screw the knob onto the screw, then insert the knob and screw through the sheet and screw clockwise into the anchor.